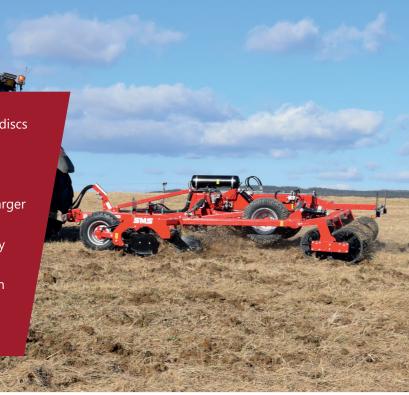

## **NEW GENERATION**

## DISC CULTIVATOR ONTARIO

- Increased ground clearance under the frame
- Improved clearance of crop residues
- Discs mounted on high-strength double tines
- Standard disc diameter 510 mm, can be replaced by a larger diameter of 560 mm
- Integrated axle for even load and better manoeuvrability
- Suitable for shallow full-range undercut, cultivating and intensive mixing of crop residues up to a depth of 12 cm
- Wide range of support rollers. e.g. double U-rollers
- · Robust frame made of high-strength materials

## **Type**

semi-carried, hydraulically folded

**Working range** 

5 - 6 m

Working speed až 15 km/h

Working depth

až 12 cm

**Diameter of discs** 510 mm (optional 560 mm)