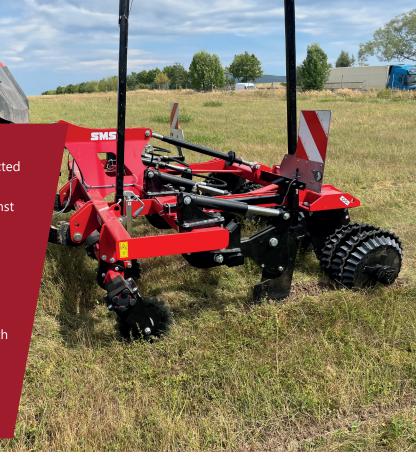

## SUBSOILER TALON GREEN

## MACHINE ADVANTAGES

- discs mounted on maintenance-free bearings protected by rubber silent blocks against overloading
- Tines are laterally adjustable and are protected against overloading by a shear bolt or hydropneumatically
- wide range of rollers
- easy replacement of tines
- robust frame made of high-strength materials

## **APPLICATION**

- aeration of permanent grass land up to 35 cm deepth
- cutting through the grass swarn without tearing a grass turf
- restoring permanent grassland
- restoring water infiltration

**Frame** Carried

Working width 3 m

Working speed 3 – 8 km/h

**Application**Meadow and pasture care

| TECHNICAL DATA    |        | 300/4  |
|-------------------|--------|--------|
| Number of tines   |        | 4      |
| Working width     | [cm]   | 300    |
| Transport width   | [cm]   | 300    |
| Working depth     | [cm]   | 35     |
| Min. power output | [kW]   | 120    |
| Working speed     | [km/h] | 3-8    |
| Hitch             |        | kat. 3 |