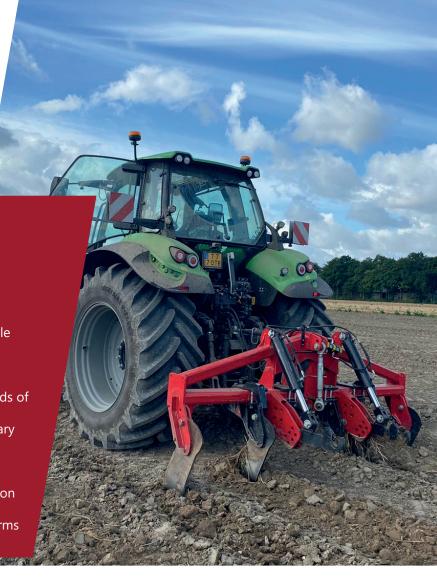

## **SUBSOILER** TALON KOMBI

## **APPLICATIONS**

- aeration of the soil up to a depth of 45 cm without active soil mixing
- reduction of the risk of soil erosion
- · disturbance of the subsoil
- restoring water infiltration
- promotion of buoyancy
- due to the aggregation with other tools it is possible to combine several operations in one pass

## ADVANTAGES OF THE MACHINE

- working depth of the machine up to 45 cm at speeds of 5-8 km/h
- possibility of aggregation with other tools (e.g. rotary harrow, mower, cultivator, etc.)
- · adjustable working angle
- easy exchange of tines
- transversely adjustable tines with overload protection with shear bolt
- · mechanical or hydraulic control of the additional arms of the three-point hitch